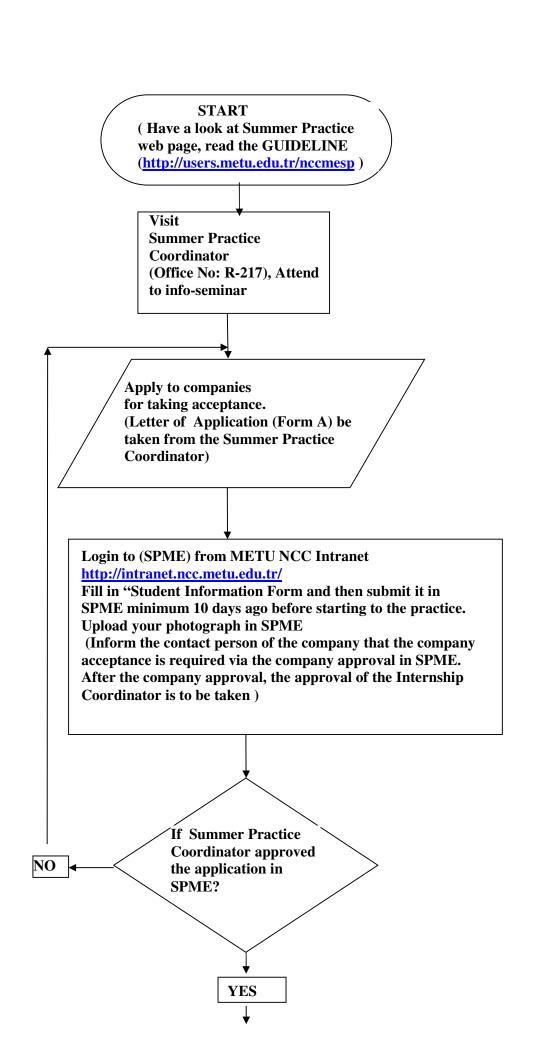

Receive the SGK insurance policy from the Students Affairs

( It is going to be sent by Student Affair staff via e-mail to your address)

Take the print-out of the Inspector Form and keep it during the training, if inspector visit the company he/she will ask the form to fill in.

Perform the Summer Practice in accordance with the requirements described in the Guideline (see web page <a href="http://users.metu.edu.tr/nccmesp/">http://users.metu.edu.tr/nccmesp/</a>)

When you complete your training don not forget to take the signature of the supervisor and the company seal on the "Work Summary" sheet.

Remind the supervisor to fill in the Grading (Confidential) Form in SPME environment

Prepare the Summer Practice Report and login to SPME environment and upload it, latest by the last day o