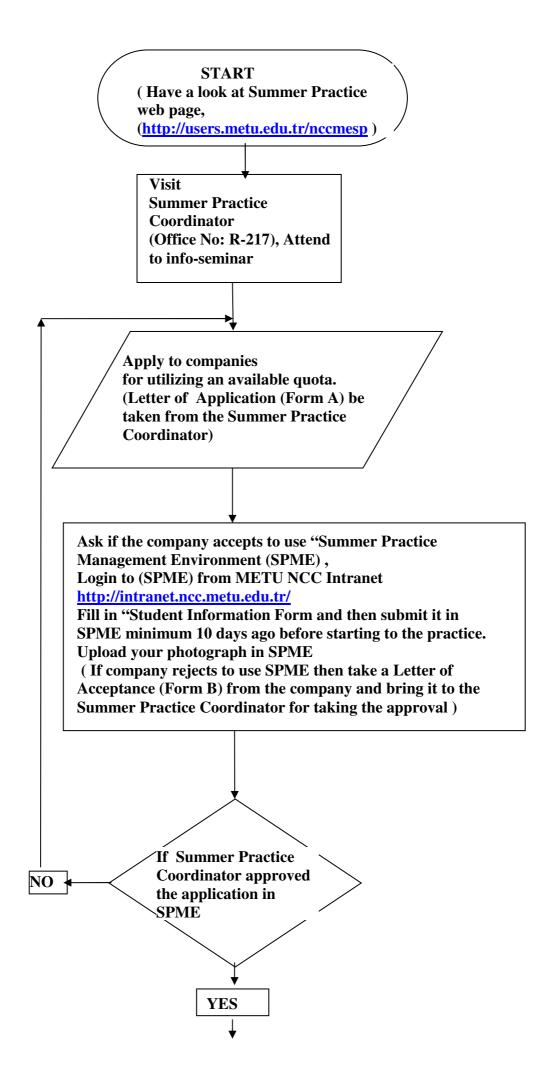

Receive the SGK insurance policy from the Students Affairs ( It is going to be sent by Student Affair staff via e-mail to your address)

Paste your photograph on to the Inspector Form. If the company rejected using SPME take the print-out of the Grading Form, and submit it to the staff of the company who will supervise and grade your training.

Take the print-out of the Inspector Form and keep it during the training, if inspector visit the company he/she will ask the form to fill in.

Perform the Summer Practice in accordance with the requirements described in the Guideline (see web page http://users.metu.edu.tr/nccmesp/)

When you complete your training don not forget to take the signature of the supervisor and the company seal on the "Work Summary" sheet.

Remind the supervisor to fill in the Grading (Confidential) Form. If the company accepted to use SPME, the supervisor shall fill in the grading form in SPME environment

> Prepare the Summer Practice Report and login to SPME environment and upload it , latest by the last day of adds& drops period