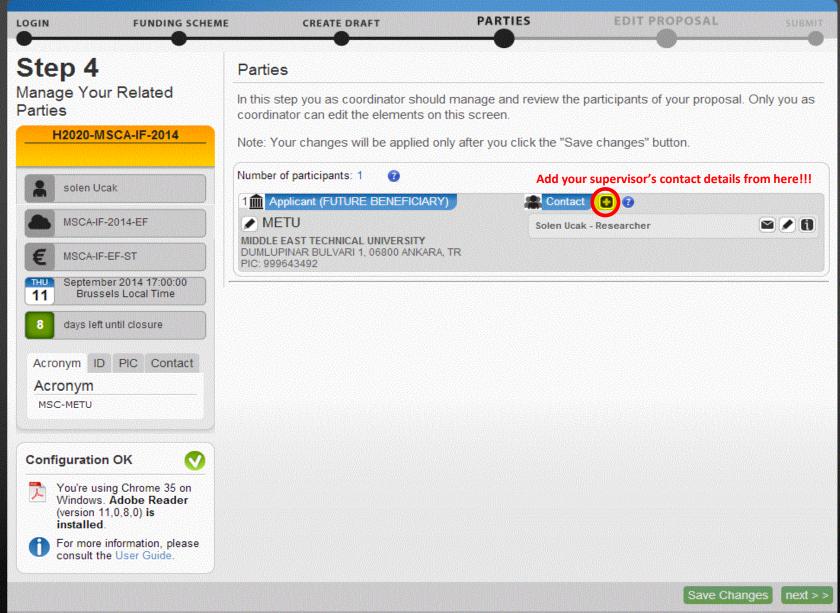

s ♣ Login New password Sign Up Help



Last update: 29/04/2014 (3.8.1-hum) | 6 ms | A Top



## Individ RESE

## Individual Fellowships (IF) Call Page!!

#### **RESEARCH & INNOVATION**



#### More Call updates +

Topics and submission service

To access the **Submission Service**, please **select the TOPIC** of your interest and then open the Submission Service tab.

To access existing draft proposals, please login to the portal and select My Proposals from the My Area menu.

- MSCA-IF-2014-EF: Marie Skłodowska-Curie Individual Fellowships (IF-EF)
- MSCA-IF-2014-GF: Marie Skłodowska-Curie Individual Fellowships (IF-GF)



## **IF Call Proposal Submission**

#### RESEARCH & INNOVATION

Standard EF [MSCA-IF-EF-ST]



## **Create a Draft Proposal**



#### **Manage your Related Parties-1**



## **Manage your Related Parties-2**



## A (Administrative) Forms and Part-B