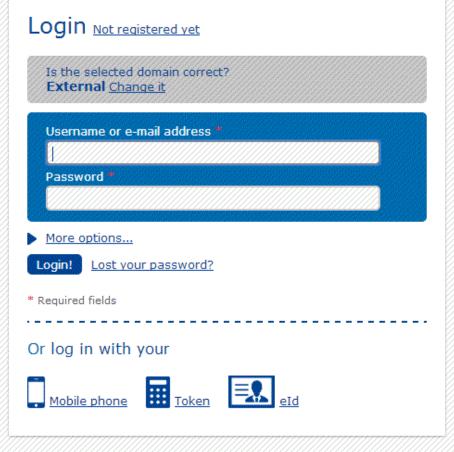

## EUROPEAN COMMISSION AUTHENTICATION SERVICE (ECAS)

External

EUROPA > Authentication Service > Login

authenticates your identity on European Commission websites ♣ Login New password Sign Up Help

Last update: 29/04/2014 (3.8.1-hum) | 6 ms | A Top