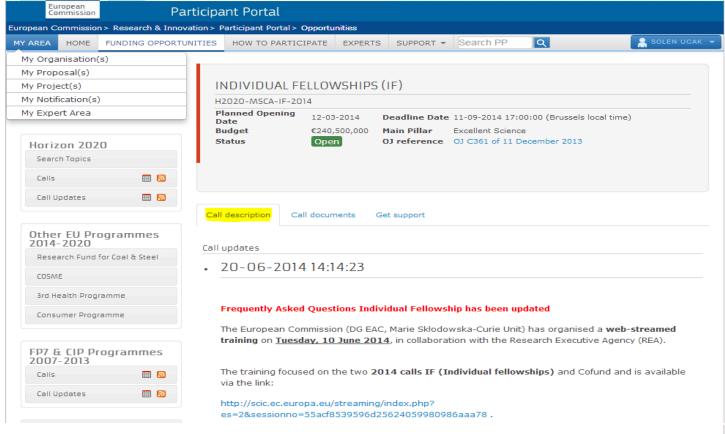

#### More Call updates +

Topics and submission service

To access the **Submission Service**, please **select the TOPIC** of your interest and then open the Submission Service tab.

To access existing draft proposals, please login to the portal and select My Proposals from the My Area menu.

- MSCA-IF-2014-EF: Marie Skłodowska-Curie Individual Fellowships (IF-EF)
- MSCA-IF-2014-GF: Marie Skłodowska-Curie Individual Fellowships (IF-GF)