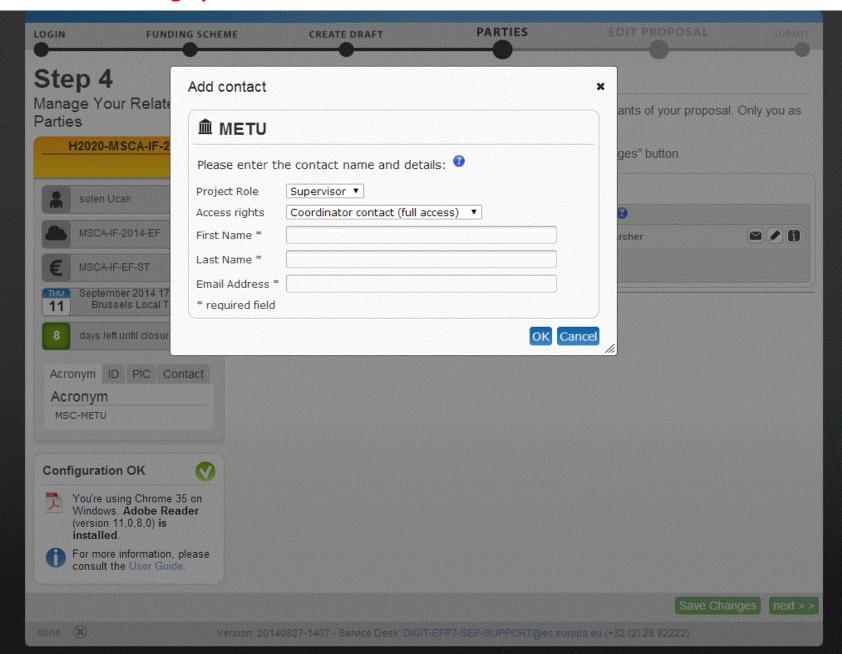

ast update: 29/04/2014 (3.8.1-hum) | 6 ms | A Top



## Individ RESE

## Individual Fellowships (IF) Call Page!!

#### **RESEARCH & INNOVATION**



#### More Call updates +

Topics and submission service

To access the **Submission Service**, please **select the TOPIC** of your interest and then open the Submission Service tab.

To access existing draft proposals, please login to the portal and select My Proposals from the My Area menu.

- MSCA-IF-2014-EF: Marie Skłodowska-Curie Individual Fellowships (IF-EF)
- MSCA-IF-2014-GF: Marie Skłodowska-Curie Individual Fellowships (IF-GF)



## **IF Call Proposal Submission**

#### RESEARCH & INNOVATION

Standard EF [MSCA-IF-EF-ST]



## **Create a Draft Proposal**



#### **Manage your Related Parties-1**



## **Manage your Related Parties-2**



## A (Administrative) Forms and Part-B