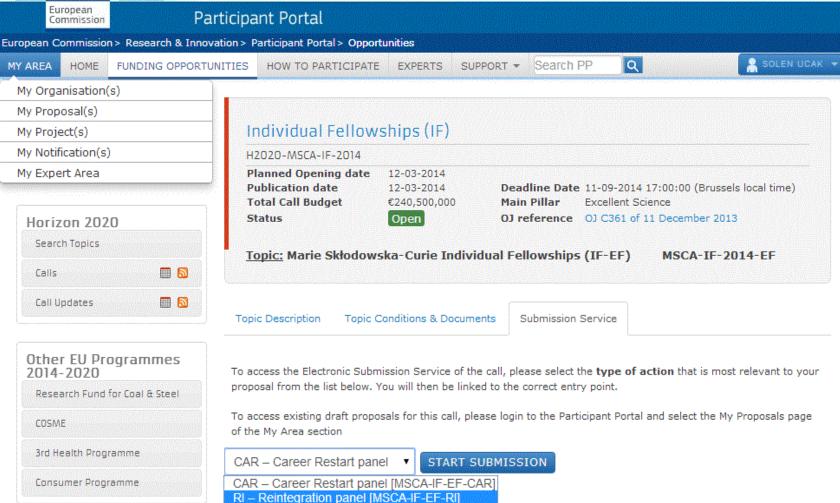

#### More Call updates +

Topics and submission service

To access the **Submission Service**, please **select the TOPIC** of your interest and then open the Submission Service tab.

To access existing draft proposals, please login to the portal and select My Proposals from the My Area menu.

- MSCA-IF-2014-EF: Marie Skłodowska-Curie Individual Fellowships (IF-EF)
- MSCA-IF-2014-GF: Marie Skłodowska-Curie Individual Fellowships (IF-GF)