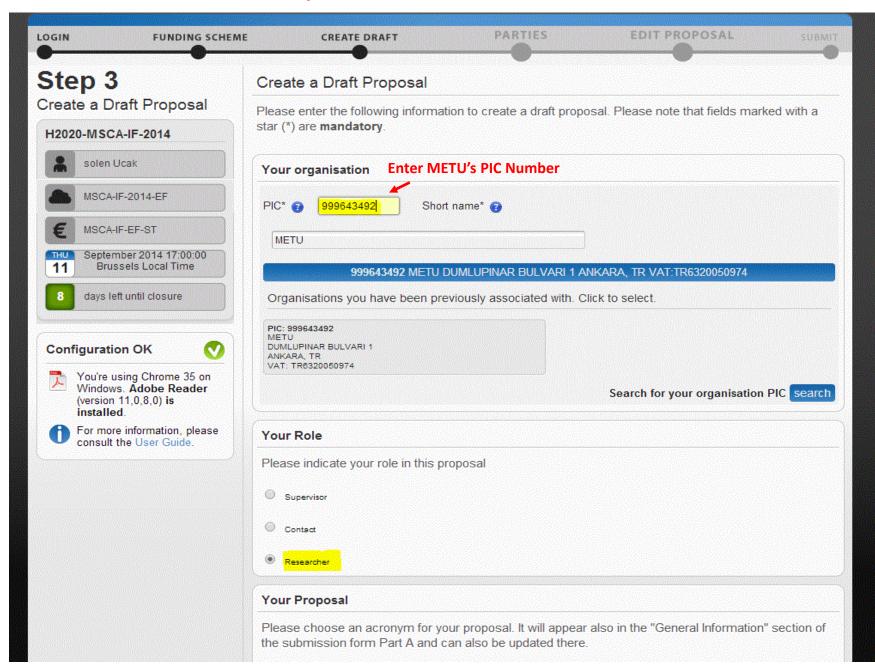

ur identity on European Commission websites ♣ Login New password Sign Up Help



Last update: 29/04/2014 (3.8.1-hum) | 6 ms | A Top



## Individ RESE

## Individual Fellowships (IF) Call Page!!

#### **RESEARCH & INNOVATION**



#### More Call updates +

Topics and submission service

To access the **Submission Service**, please **select the TOPIC** of your interest and then open the Submission Service tab.

To access existing draft proposals, please login to the portal and select My Proposals from the My Area menu.

- MSCA-IF-2014-EF: Marie Skłodowska-Curie Individual Fellowships (IF-EF)
- MSCA-IF-2014-GF: Marie Skłodowska-Curie Individual Fellowships (IF-GF)



## **IF Call Proposal Submission**

#### RESEARCH & INNOVATION

Standard EF [MSCA-IF-EF-ST]



## **Create a Draft Proposal**



#### **Manage your Related Parties-1**



## **Manage your Related Parties-2**



## A (Administrative) Forms and Part-B