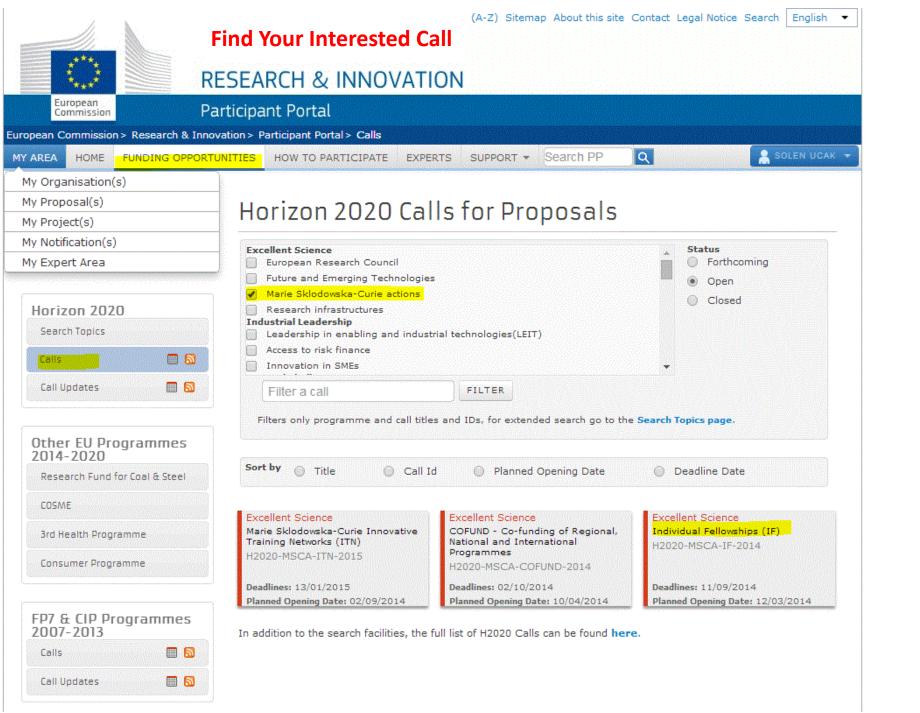

#### More Call updates +

Topics and submission service

To access the **Submission Service**, please **select the TOPIC** of your interest and then open the Submission Service tab.

To access existing draft proposals, please login to the portal and select My Proposals from the My Area menu.

- MSCA-IF-2014-EF: Marie Skłodowska-Curie Individual Fellowships (IF-EF)
- MSCA-IF-2014-GF: Marie Skłodowska-Curie Individual Fellowships (IF-GF)