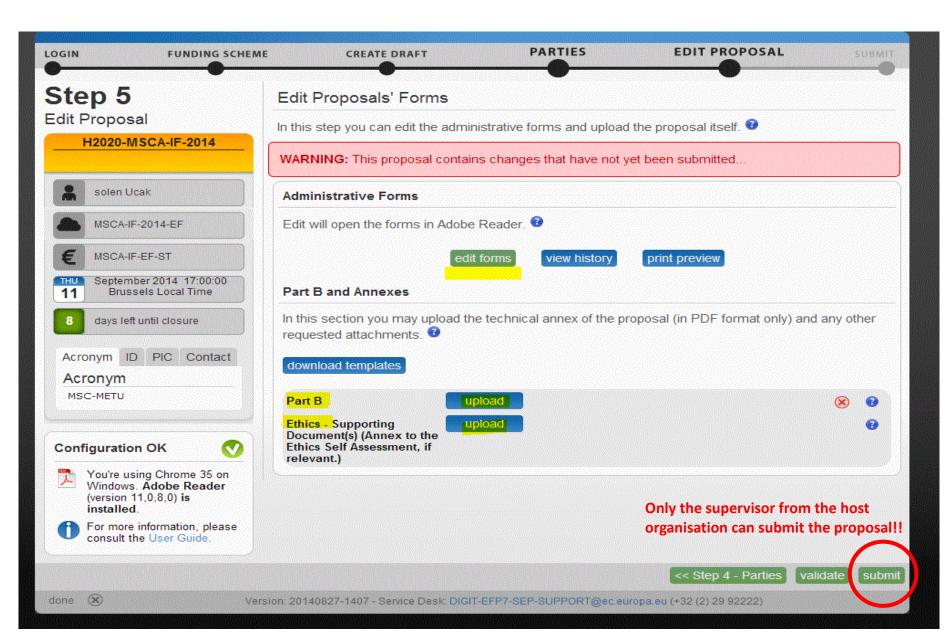

| A Top



## Individ RESE

## Individual Fellowships (IF) Call Page!!

#### **RESEARCH & INNOVATION**



#### More Call updates +

Topics and submission service

To access the **Submission Service**, please **select the TOPIC** of your interest and then open the Submission Service tab.

To access existing draft proposals, please login to the portal and select My Proposals from the My Area menu.

- MSCA-IF-2014-EF: Marie Skłodowska-Curie Individual Fellowships (IF-EF)
- MSCA-IF-2014-GF: Marie Skłodowska-Curie Individual Fellowships (IF-GF)



## **IF Call Proposal Submission**

#### RESEARCH & INNOVATION

Standard EF [MSCA-IF-EF-ST]



## **Create a Draft Proposal**



#### **Manage your Related Parties-1**



## **Manage your Related Parties-2**



## A (Administrative) Forms and Part-B